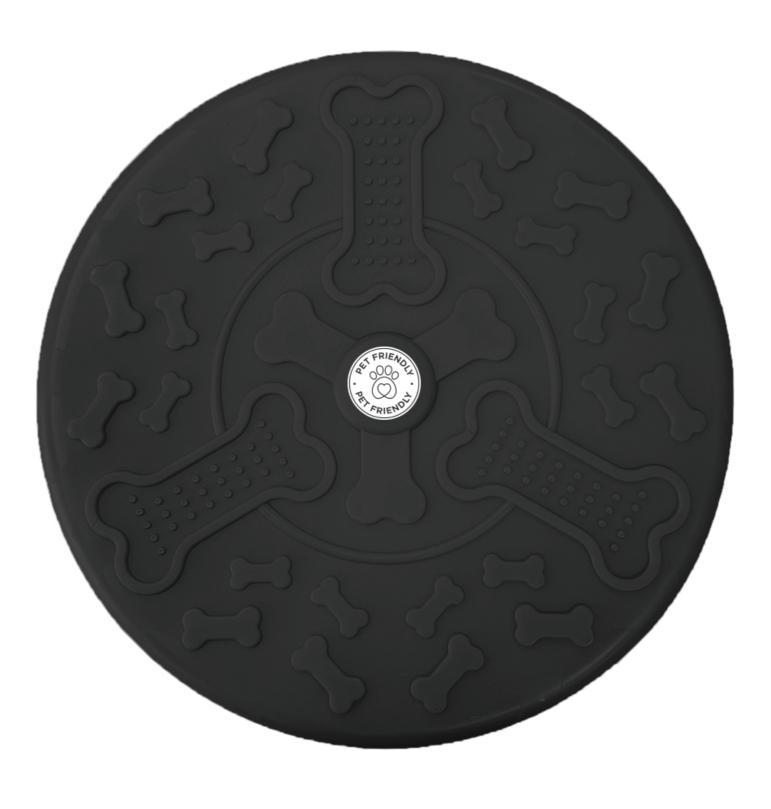

## **Product Colour**

Black

Pet Frisbee 187 mm diameter Branding Method: Sticker